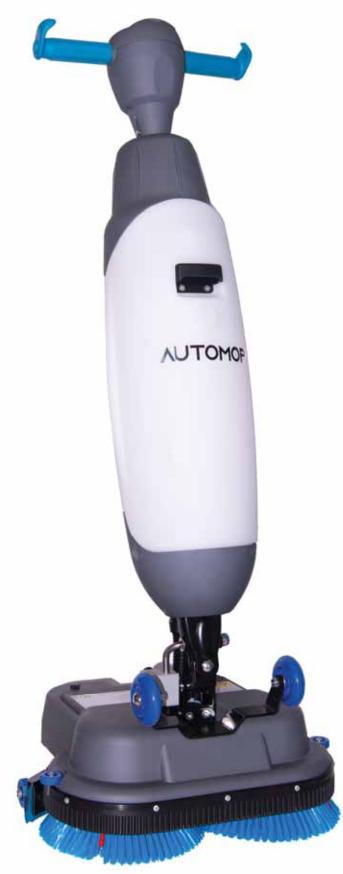

# **AUT@MOP**

The Automop scrubber is designed for cleaning flat surfaces with its two brush floor system. The dirty water is sucked into the waste tank by the suction squeegee behind the machine.

The product is slim in appearance, light in weight, easy to carry, and can clean narrow and low areas that the general floor washer cannot reach.

#### **Simple Operation Panel**

The utility model has the advantages of simple and flexible operation, small 360 degree turning radius.

#### **Double Brush Design**

Brush plate with high quality brush wire, wear resistance, long service life. Ergonomic The Angle of the handle can be adjusted according to the height of the operator.

#### Large capacity Lithium Battery

Equipped with a large capacity lithium battery, detachable separation design, spare battery, can be replaced at any time to extend the working time.

#### Magnetic Suction Brush

The brush is fixed magnetically making removal and attachment for cleaning maintenance very easy. Kit also comes with pad holder set.

| ITEM                      | SPECIFICATION       |
|---------------------------|---------------------|
| cleaning width            | 430mm               |
| working efficiency        | 800 - 1000m2/h      |
| charge time               | 2 hours / battery   |
| run time                  | 1.5 hours / battery |
| voltage                   | 36V                 |
| solution tank capacity    | 3.5L                |
| recovery tank capacity    | 6L                  |
| machine dimension (I*w*h) | 450*360*1200mm      |