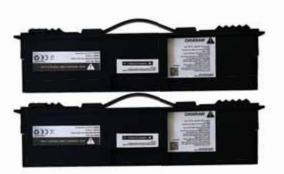

#### Large capacity Lithium Battery

Equipped with a large capacity lithium battery, detachable separation design, spare battery, can be replaced at any time to extend the working time.

## Whats in the box:

2 x Pad Holder

2 x Floor Pad

2 x Scrubbing Brush

1 x Charger

1 x Battery 1 x Spare Battery