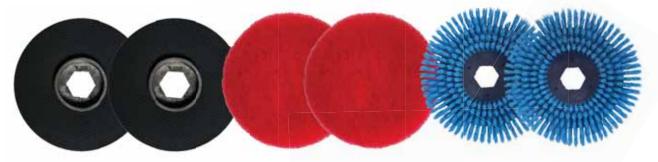

## Whats in the box:

2 x Pad Holder

2 x Floor Pad

2 x Scrubbing Brush

1 x Charger

1 x Battery 1 x Spare Battery