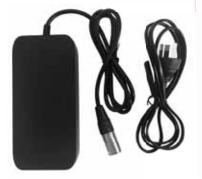

## Whats in the box:

2 x Pad Holder

2 x Floor Pad

2 x Scrubbing Brush

1 x Charger

1 x Battery 1 x Spare Battery